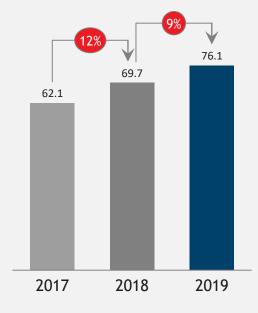

### Accelerating decline of voice/SMS revenue and data yield. . .

#### ... Leading to market contraction for the first time in 2018