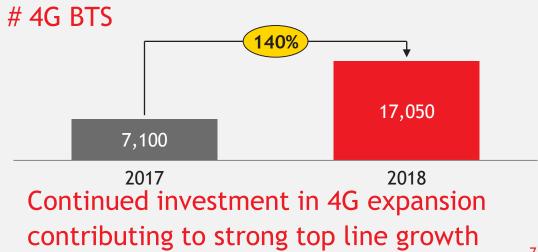

# We are committed to investing for growth

- Fast paced 3G/4G network extension by adding 12,996 4G BTS YoY
- 4G Service now operates in 422 cities