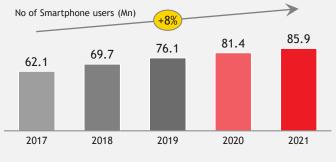

Re-igniting growth

Capital Market Day, Doha

19 JUNE 2019

# Key messages

Indonesia is a large and growing economy with digital gaining significant traction

Rapidly shifting industry dynamics in the Indonesian telco market with shift to data driving growth

We are regaining growth momentum after a challenging H1 2018

Shareholder commitment to investing in growth

We are driving our refreshed strategy to

- Regain our market leading position with strong focus on execution
- Leverage our brand

Clear action plan to return to sustainable, profitable growth



# Indonesia: Large and growing economy with significant digital traction

# GDP expected to grow at a moderate pace



# Promising economic prospects as affluence increases



#### Digital gaining significant traction





Time spent on social media globally



# Digital economy gaining traction across sectors

Growing B2C digital economy



#### Financial Technology

Breakthrough in financial service using technology as a process



#### E-Commerce

Startup emerge every year in Indonesia as of now Indonesia has 4 unicorn Startups.



Offer convenient services to society, such as online transportation.









#### Internet of Things

To expand connectivity continuously.
Supported by access and speed of internet

#### Industry 4.0 starting to make in-roads across key economic sectors



Textile & Clothing



Automotive



**Electronics** 



Chemicals



Food & Beverages



# Indosat Ooredoo at a glance

Integrated Telco in Indonesia - a strong player in consumer, B2B and digital space

#### **Sharehold