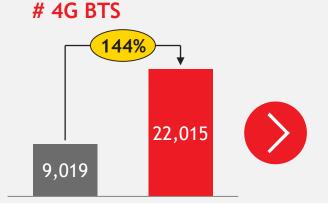

# We are committed to investing for growth

- Fast paced 3G/4G network extension by adding 12,996 4G BTS YoY
- 4G Service now operates in 422 cities