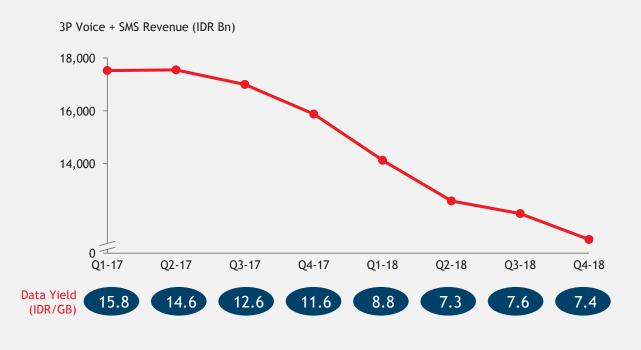

### Accelerating decline of voice/SMS revenue and data yield. . .

#### ... Leading to market contraction for the first time in 2018