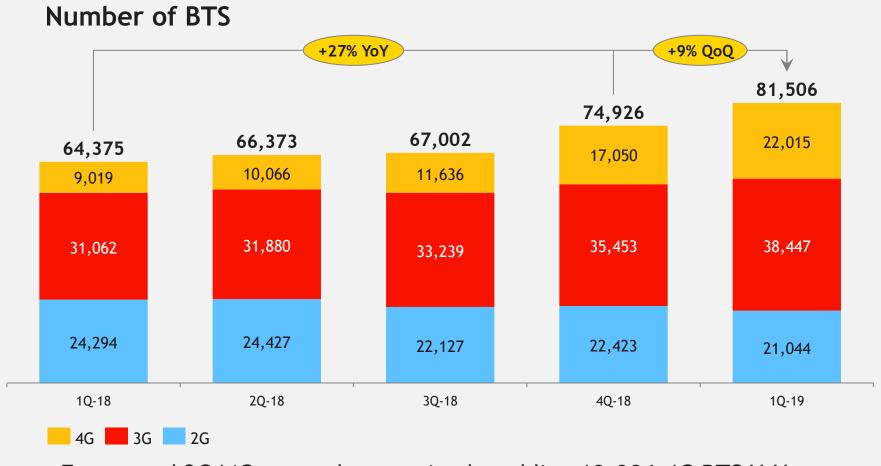

# We are committed to investing for growth

- Fast paced 3G/4G network extension by adding 12,996 4G BTS YoY
- 4G Service now operates in 422 cities