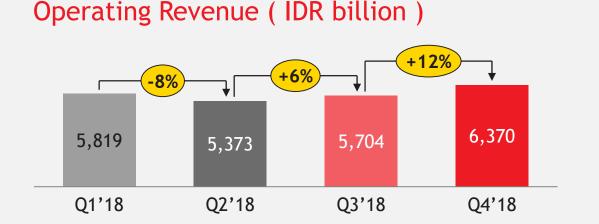

# We had a challenging 2018 but turnaround started in H2

Strong top line recovery Q2'18 onwards. EBITDA decline largely attributed to 4G rollout expansion

# Operating Revenue (IDR billion) 5,819 6,046

Q1'19

Network investments, smart pricing and cost initiatives reflecting in Q'19 performance