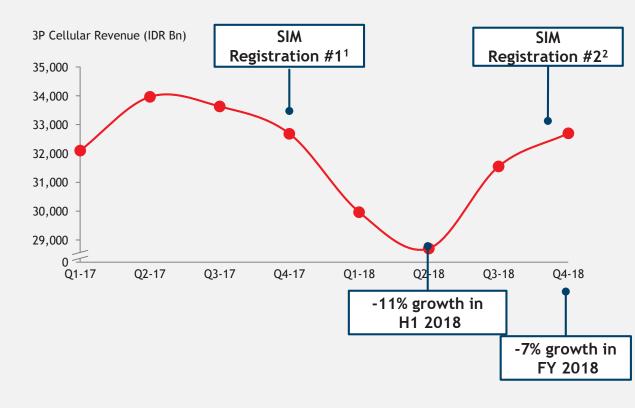

# 2018: A watershed year for Indonesian Telco

# We had a challenging 2018 but turnaround started in H2

Strong top line recovery Q2'18 onwards. EBITDA decline largely attributed to 4G rollout expansion