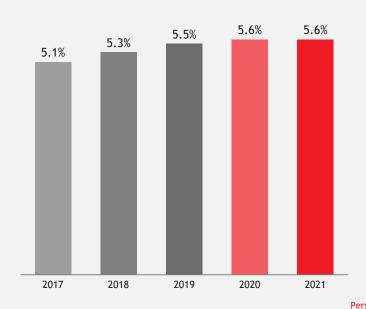

Re-igniting growth

Capital Market Day, Doha

19 JUNE 2019

# Key messages

Indonesia is a large and growing economy with digital gaining significant traction

Rapidly shifting industry dynamics in the Indonesian telco market with shift to data driving growth

We are regaining growth momentum after a challenging H1 2018

Shareholder commitment to investing in growth

We are driving our refreshed strategy to

- Regain our market leading position with strong focus on execution
- Leverage our brand

Clear action plan to return to sustainable, profitable growth



# Indonesia: Large and growing economy with significant digital traction

# GDP expected to grow at a moderate pace



# Promising economic prospects as affluence increases



#### Digital gaining significant traction





Time spent on social media globally



# Digital economy gaining traction across sectors

Growing B2C digital economy



#### Financial Technology

Breakthrough in financial service using technology as a process



#### E-Commerce

Startup emerge every year in Indonesia as of now Indonesia has 4 unicorn Startups.



Offer convenient services to society, such as online transportation.









#### Internet of Things

To expand connectivity continuously.
Supported by access and speed of internet

#### Industry 4.0 starting to make in-roads across key economic sectors



Textile & Clothing



Automotive



**Electronics** 



Chemicals



Food & Beverages



# Indosat Ooredoo at a glance