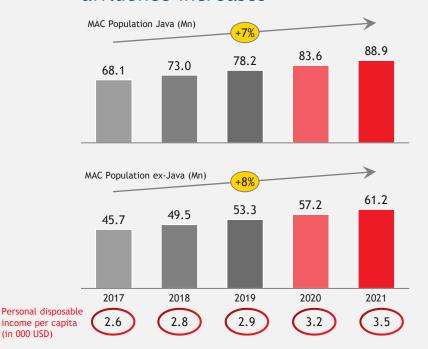

Re-igniting growth

Capital Market Day, Doha

19 JUNE 2019

# Key messages

Indonesia is a large and growing economy with digital gaining significant traction

Rapidly shifting industry dynamics in the Indonesian telco market with shift to data driving growth

We are regaining growth momentum after a challenging H1 2018

Shareholder commitment to investing in growth

We are driving our refreshed strategy to

- Regain our market leading position with strong focus on execution
- Leverage our brand

Clear action plan to return to sustainable, profitable growth



# Indonesia: Large and growing economy with significant digital traction

# GDP expected to grow at a moderate pace



# Promising economic prospects as affluence increases



#### Digital gaining significant traction





Time spent on social media globally



# Digital economy gaining traction across sectors

Growing B2C digital economy



#### Financial Technology

Breakthrough in financial service using technology as a process



#### E-Commerce

Startup emerge every year in Indonesia as of now Indonesia has 4 unicorn Startups.



Offer convenient services to society, such as online transportation.









#### Internet of Things

To expand connectivity continuously.
Supported by access and speed of internet

#### Industry 4.0 starting to make in-roads across key economic sectors



Textile & Clothing



Automotive



**Electronics** 



Chemicals



Food & Beverages



# Indosat Ooredoo at a glance

Integrated Telco in Indonesia - a strong player in cons