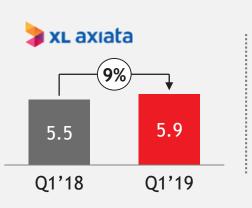

# Operating Revenue (IDR billion) 5,819 6,046

Q1'19

Network investments, smart pricing and cost initiatives reflecting in Q'19 performance