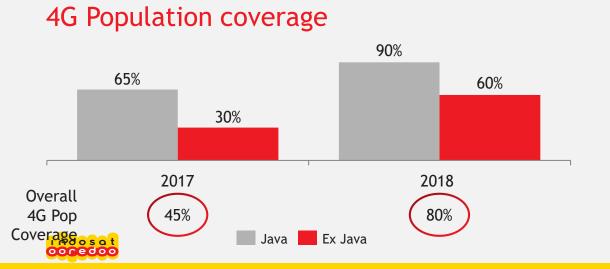

# We are committed to investing for growth

- Fast paced 3G/4G network extension by adding 12,996 4G BTS YoY
- 4G Service now operates in 422 cities