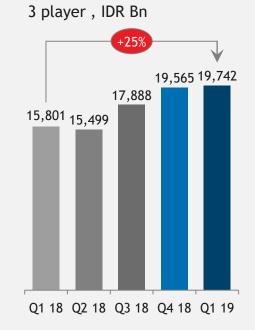

# Data driving industry growth

Q1 18 Q2 18 Q3 18 Q4 18 Q1 19

# Continued growth momentum in Q1 2019