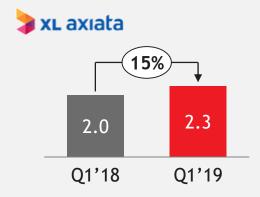

# Operating Revenue (IDR billion) 5,819 6,046

Q1'19

Network investments, smart pricing and cost initiatives reflecting in Q'19 performance

#### Operating Revenue (IDR trillion)

Q1'19

#### **EBITDA (IDR trillion)**

Q1'18

Q1'18